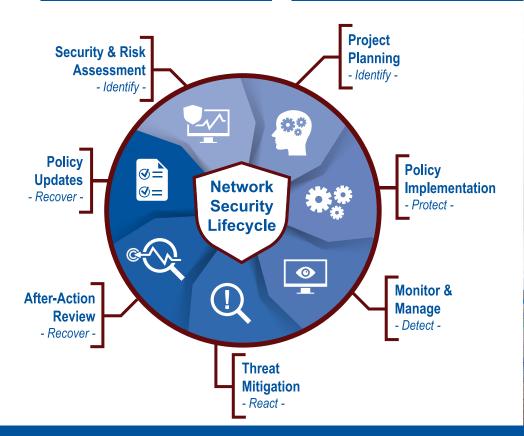

### A True IT Partnership for Your ESU

We understand uptime and availability are vitally important to your system. This is why we align our technology to support your initiatives. Building a program that relies on 24x7x365 network monitoring coupled with an aggressive preventative maintenance component ensures optimum uptime for your ESU.

# Total IT support and management for a fixed monthly price. It's that simple.

Our industry-leading Remote Monitoring and Management (RMM) platform enables remote monitoring, management and maintenance of network infrastructure and endpoints. Hamilton offers this solution in fully managed, co-managed and unmanaged models; whichever arrangement best suits your school's needs, Hamilton can make your IT easier to manage.

#### **Secure Network**

We provide patches, servicing and anti-virus updates for your PCs and prevent spam from reaching your network, reducing the likelihood of your network being compromised.

#### **Protected Data & Information**

Data backup services provide peace of mind, knowing all critical school, faculty and student information can be quickly restored.

#### **Increased Productivity**

Continuous insight into your network and preventative maintenance allows us to reduce the impact of IT failure by shortening the time between network decline and issue resolution.